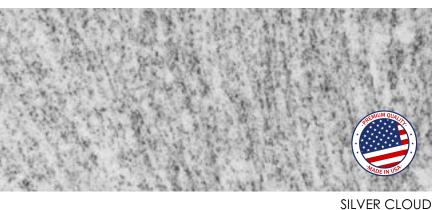

#### **DAKOTA GRAY**

Our newest granite, Dakota Gray, is a beautiful yet durable gray-colored stone. Its muted white tones and subtle color mottling make it perfect for memorials, mausoleums, columbariums, and civic projects.