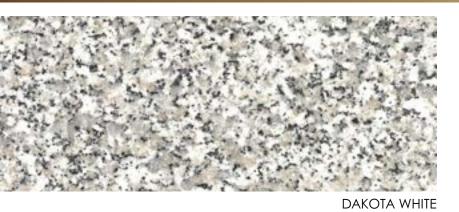

not be over 1" wide and spots will not be over 4" x 4" or 16 square inches. Rushmore is the value leader from our company and is our largest selling grade.



Dakota Mahogany® Sunset

#### Dakota Mahogany° **Sunset**

Dakota Mahogany® Sunset is a multi-colored granite. It varies from standard granite procedures in that it is selected for a wide range of colors. In addition, it is variegated, with every piece being unique.

## DAKOTA GRANITESI



# OUR GRANITES







AMERICAN BLACK



MEDIUM BLACK



#### SUPERIOR BLACK

Superior Black is one of our most popular granites. It is a black granite with a medium-grained texture that sandblasts and contrasts nicely. Superior Black is quarried in Minnesota and is priced competitively for memorials, columbariums, and mausoleums.

## OUR GRANITES







MEDIUM BARRE



#### **DAKOTA GRAY**

Our newest granite, Dakota Gray, is a beautiful yet durable gray-colored stone. Its muted white tones and subtle color mottling make it perfect for memorials, mausoleums, columbariums, and civic projects.

# OUR GRANITES!



**BELLINGHAM** 



MORNING ROSE



**BLUE PEARL** 



#### AMERICAN BOUQUET

American Bouquet has been in Dakota Granite's family of granites since 1937. Its primary use has been for monuments, but it's also an ideal candidate for dimensional stone and commercial and architectural applications.