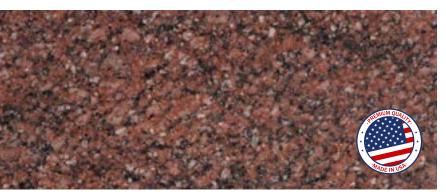

### DAKOTA MAHOGANY® RUSHMORE

Rushmore shares the same characteristics as Select Mahogany but may vary in color and/or texture appearing as streaks and/or spots. Streaks will not be over 1" wide and spots will not be over 4" x 4" or 16 square inches. Rushmore is the value leader from our company and is our largest selling grade.