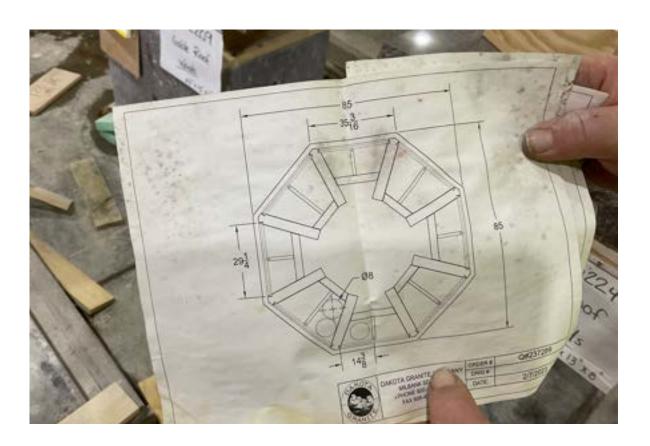

DG2306 96 niche Octogon

Single Niches: 48

Double Niches: 48

Weight: 24,782 LBS

- 6" floor and roof thickness
- Polished exterior
- All-Granite Construction
- Full Perpetual Warranty

DG0815

NICHES: 18

**WEIGHT:** 5,803 LBS **SIZE:** 4-8 x 2-7 x 4-6