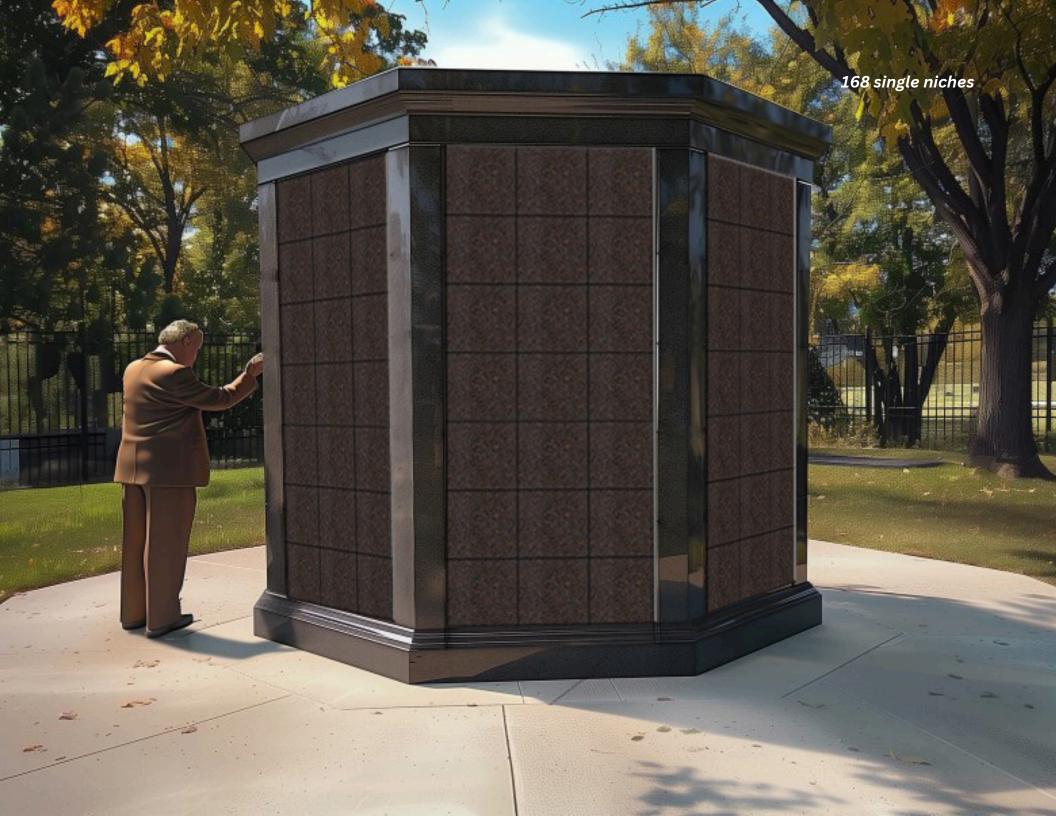

DG2306 96 niche Octogon

Single Niches: 48

Double Niches: 48

Weight: 24,782 LBS

- 6" floor and roof thickness
- Polished exterior
- All-Granite Construction
- Full Perpetual Warranty

DG0815

NICHES: 18

**WEIGHT:** 5,803 LBS **SIZE:** 4-8 x 2-7 x 4-6