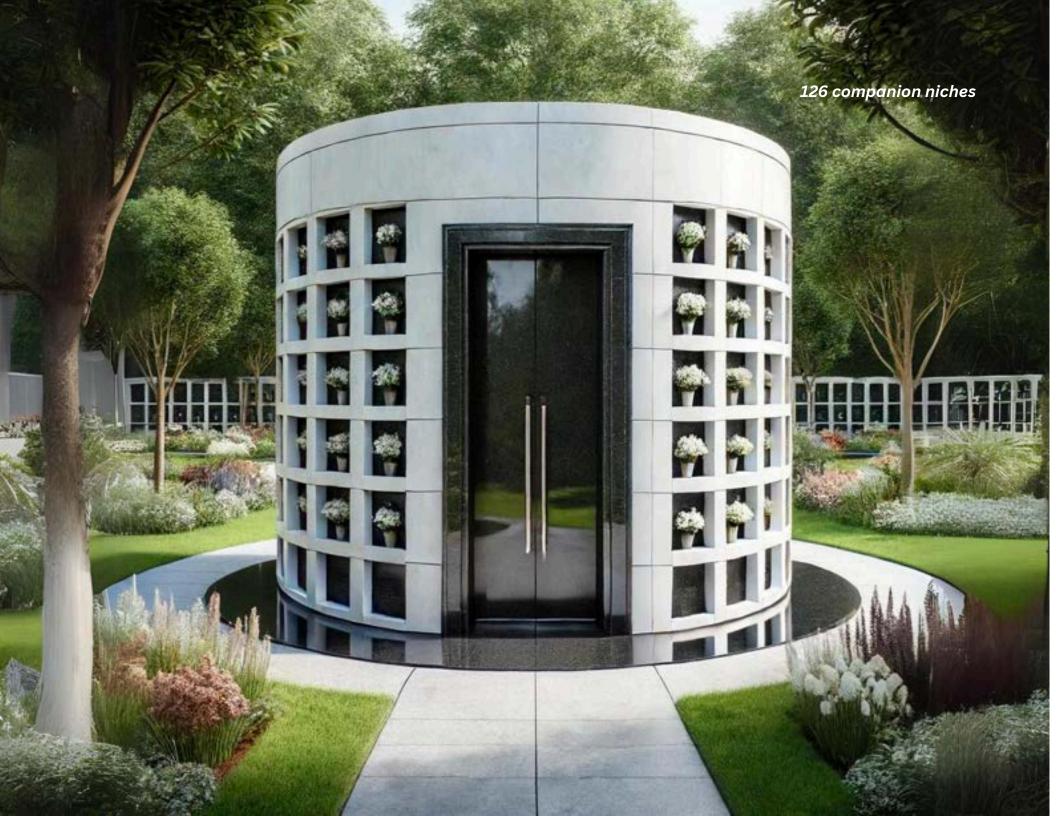

• Pre-Assembled

• Concrete Niches with Liner

DG1006

**NICHES: 256** 

**WEIGHT:** 207,334 LBS **SIZE:** 35-3 x 4-8 x 15-11

**DESCRIPTION** 

• 128 Niches Per Side

• Partially Pre-Assembled, Onsite