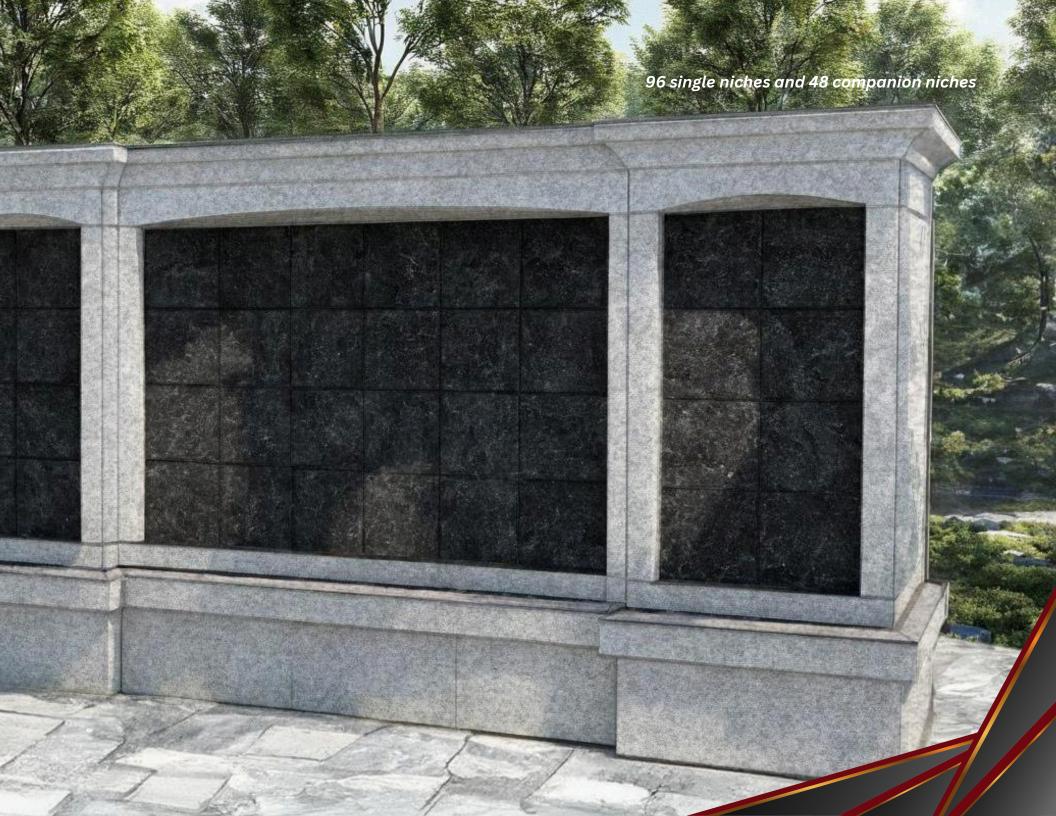

DG2306 96 niche Octogon

Single Niches: 48

Double Niches: 48

Weight: 24,782 LBS

- 6" floor and roof thickness
- Polished exterior
- All-Granite Construction
- Full Perpetual Warranty

DG0815

NICHES: 18

**WEIGHT:** 5,803 LBS **SIZE:** 4-8 x 2-7 x 4-6