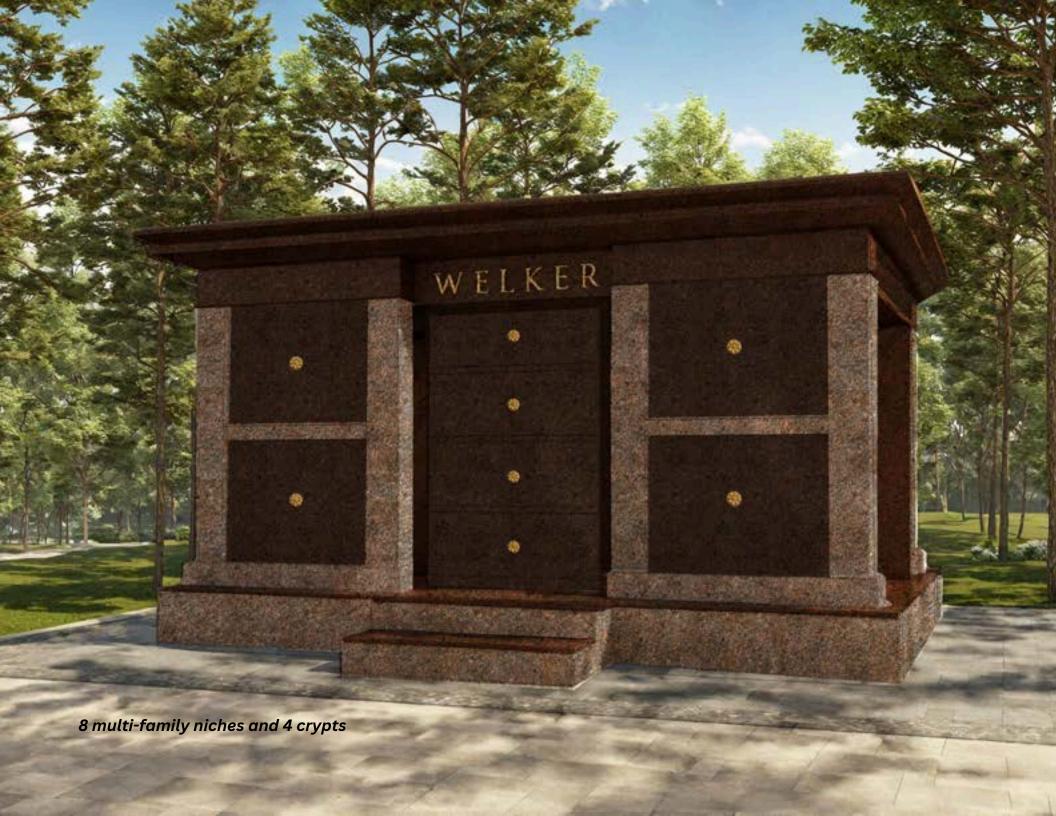

xcellent experience for you and your customers.

#### COMMUNITY COLUMBARIA

Our community columbaria, are constructed to withstand the test of time and serve as a lasting tribute to the members of our community who are no longer with us. Our columbaria are crafted from high-quality granite, these buildings reflect the values of our community and stand as a testament to the enduring impact of those who have left a legacy. By investing in our community columbaria, individuals can create a lasting memorial that honors the lives and contributions of those who have been integral to our shared community.







DG2306 96 niche Octogon

Single Niches: 48

Double Niches: 48

Weight: 24,782 LBS

- 6" floor and roof thickness
- Polished exterior
- All-Granite Construction
- Full Perpetual Warranty





DG0815

NICHES: 18

**WEIGHT:** 5,803 LBS **SIZE:** 4-8 x 2-7 x 4-6

- 9 Niches Per Side
- Pre-Assembled
- Concrete Niches with Liner
- Full Perpetual Granite Warranty





DG9248

NICHES: 48

**WEIGHT:** 12,384 LBS **SIZE:** 8-3 x 2-7 x 5-8

- 24 Niches Per Side
- Pre-Assembled
- Concrete Niches with Liner
- Full Perpetual Granite Warranty





DG9296 NICHES:96

**WEIGHT:** 13,872 LBS **SIZE:** 6-7 x 6-7 x 7-0

**DESCRIPTION** 

• 24 Niches Per Side

• Pre-Assembled

• Concrete Niches with Liner





DG0816

NICHES: 64

**WEIGHT:** 15,825 LBS **SIZE:** 10-4 x 2-7 x 5-4

**DESCRIPTION** 

• 32 Niches Per Side

• Pre-Assembled

• Concrete Niches with Liner





DG0812

NICHES: 80

**WEIGHT:** 19,000 LBS **SIZE:** 5-6 x 5-6 x 7-0

- 10 Double Depth Niches Per Side
- Pre-Assembled
- All G