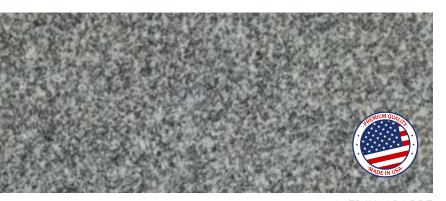

#### SUPERIOR BLACK

Superior Black is one of our most popular granites. It is a black granite with a medium-grained texture that sandblasts and contrasts nicely. Superior Black is quarried in Minnesota and is priced competitively for memorials, columbariums, and mausoleums.