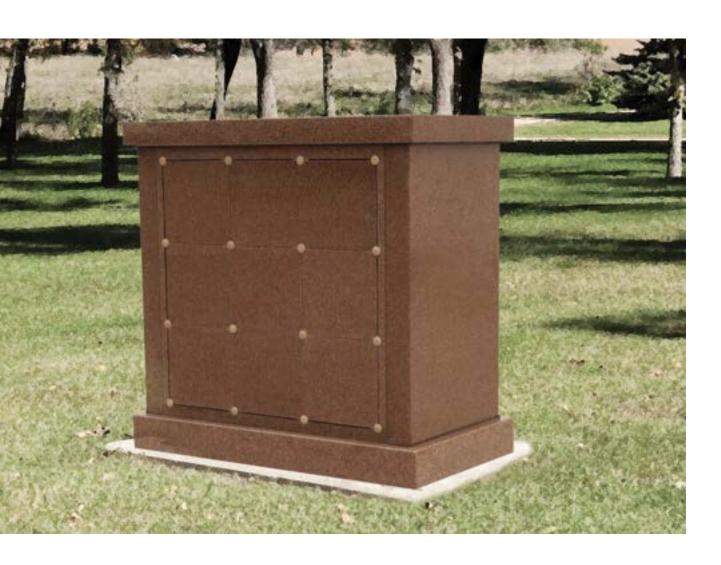

DG2306 96 niche Octogon

Single Niches: 48

Double Niches: 48

Weight: 24,782 LBS

- 6" floor and roof thickness
- Polished exterior
- All-Granite Construction
- Full Perpetual Warranty

DG0815

NICHES: 18

**WEIGHT:** 5,803 LBS **SIZE:** 4-8 x 2-7 x 4-6