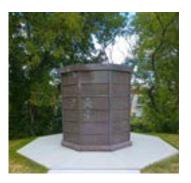

#### COMMUNITY COLUMBARIA

Our community columbaria, are constructed to withstand the test of time and serve as a lasting tribute to the members of our community who are no longer with us. Our columbaria are crafted from high-quality granite, these buildings reflect the values of our community and stand as a testament to the enduring impact of those who have left a legacy. By investing in our community columbaria, individuals can create a lasting memorial that honors the lives and contributions of those who have been integral to our shared community.

DG2306 96 niche Octogon

Single Niches: 48

Double Niches: 48

Weight: 24,782 LBS

- 6" floor and roof thickness
- Polished exterior
- All-Granite Construction
- Full Perpetual Warranty

DG0815

NICHES: 18

**WEIGHT:** 5,803 LBS **SIZE:** 4-8 x 2-7 x 4-6