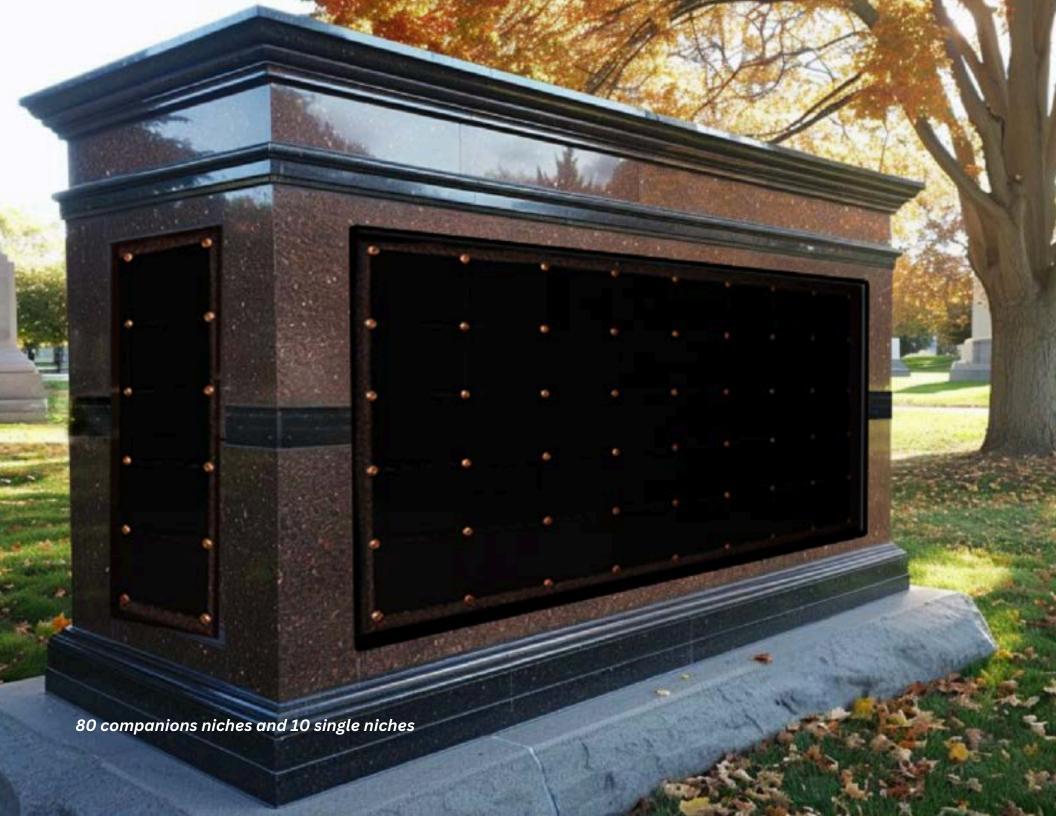

**WEIGHT:** 15,825 LBS **SIZE:** 10-4 x 2-7 x 5-4

**DESCRIPTION** 

• 32 Niches Per Side

• Pre-Assembled

• Concrete Niches with Liner

DG0812

NICHES: 80

**WEIGHT:** 19,000 LBS **SIZE:** 5-6 x 5-6 x 7-0