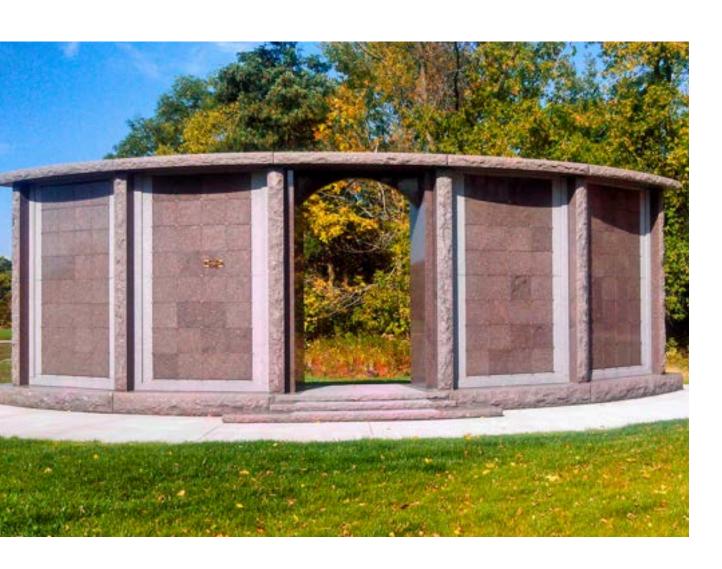

#### COMMUNITY COLUMBARIA

Our community columbaria, are constructed to withstand the test of time and serve as a lasting tribute to the members of our community who are no longer with us. Our columbaria are crafted from high-quality granite, these buildings reflect the values of our community and stand as a testament to the enduring impact of those who have left a legacy. By investing in our community columbaria, individuals can create a lasting memorial that honors the lives and contributions of those who have been integral to our shared community.