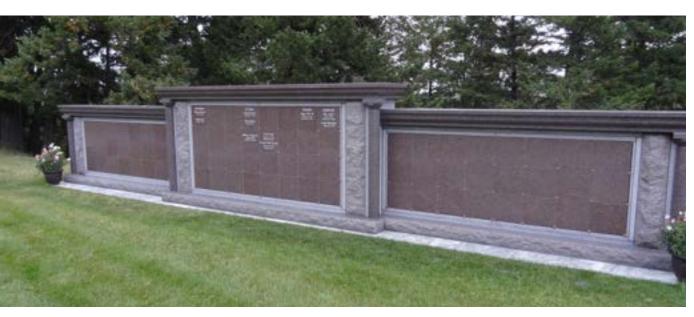

#### COMMUNITY COLUMBARIA

Our community columbaria, are constructed to withstand the test of time and serve as a lasting tribute to the members of our community who are no longer with us. Our columbaria are crafted from high-quality granite, these buildings reflect the values of our community and stand as a testament to the enduring impact of those who have left a legacy. By investing in our community columbaria, individuals can create a lasting memorial that honors the lives and contributions of those who have been integral to our shared community.

DG2306 96 niche Octogon

Single Niches: 48

Double Niches: 48

Weight: 24,782 LBS

- 6" floor and roof thickness
- Polished exterior
- All-Granite Construction
- Full Perpetual Warranty

DG0815

NICHES: 18

**WEIGHT:** 5,803 LBS **SIZE:** 4-8 x 2-7 x 4-6