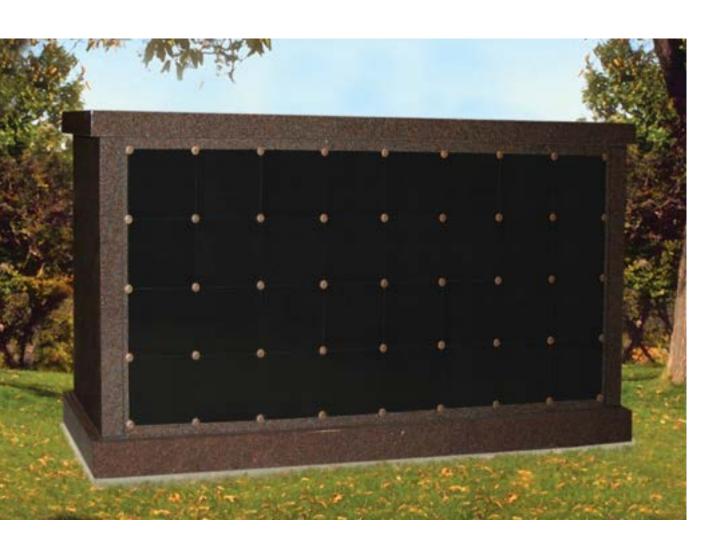

- 9 Niches Per Side
- Pre-Assembled
- Concrete Niches with Liner
- Full Perpetual Granite Warranty

DG9248

NICHES: 48

**WEIGHT:** 12,384 LBS **SIZE:** 8-3 x 2-7 x 5-8

- 24 Niches Per Side
- Pre-Assembled
- Concrete Niches with Liner
- Full Perpetual Granite Warranty

DG9296 NICHES:96

**WEIGHT:** 13,872 LBS **SIZE:** 6-7 x 6-7 x 7-0

**DESCRIPTION** 

• 24 Niches Per Side

• Pre-Assembled

• Concrete Niches with Liner

DG0816

NICHES: 64