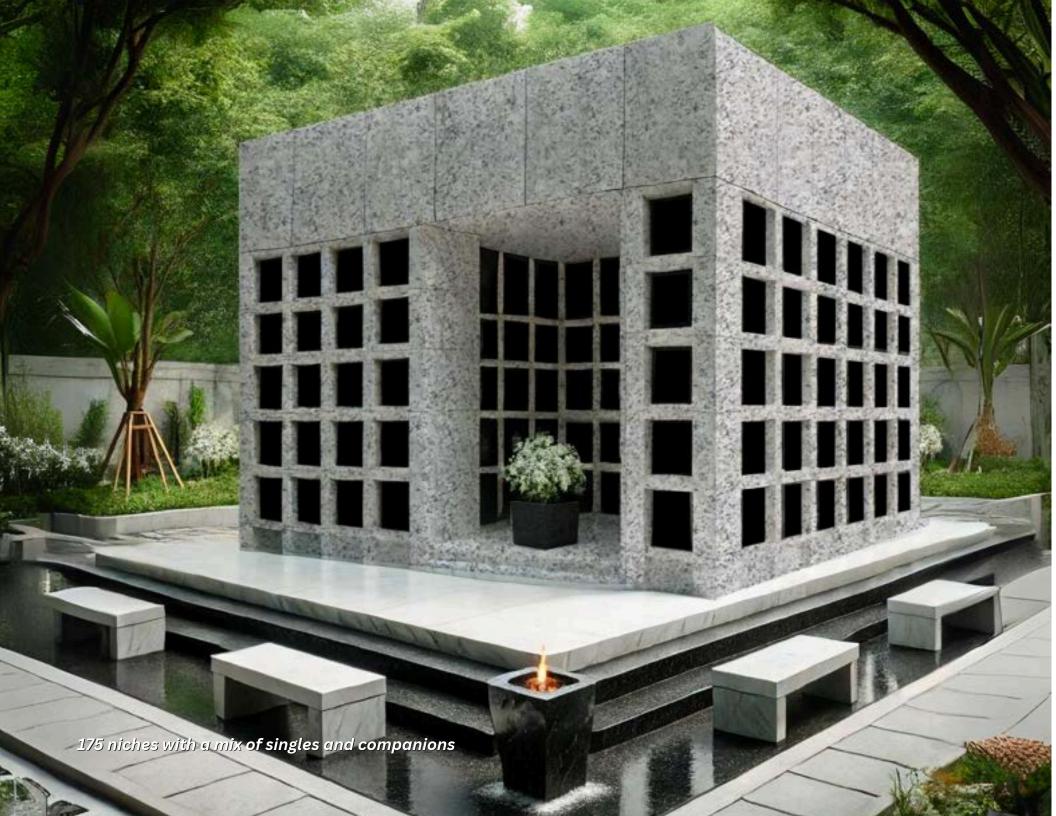

• Pre-Assembled

• Concrete Niches with Liner

DG1006

**NICHES: 256** 

**WEIGHT:** 207,334 LBS **SIZE:** 35-3 x 4-8 x 15-11

**DESCRIPTION** 

• 128 Niches Per Side

• Partially Pre-Assembled, Onsite

Assembly Required.

• Concrete Niches with Liner

DG2407

**NICHES:** 80 Single Sided **WEIGHT:** 33,984 LBS **SIZE:** 36-1 x 6-3 x 2-3

**DESCRIPTION** 

• Partially Pre-Assembled, Onsite Assembly Required.

• Concrete Niches with Liner