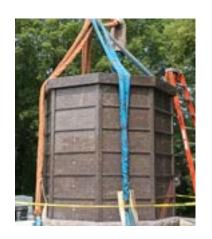

#### COMMUNITY COLUMBARIA

Our community columbaria, are constructed to withstand the test of time and serve as a lasting tribute to the members of our community who are no longer with us. Our columbaria are crafted from high-quality granite, these buildings reflect the values of our community and stand as a testament to the enduring impact of those who have left a legacy. By investing in our community columbaria, individuals can create a lasting memorial that honors the lives and contributions of those who have been integral to our shared community.

DG2306 96 niche Octogon

Single Niches: 48

Double Niches: 48

Weight: 24,782 LBS

- 6" floor and roof thickness
- Polished exterior
- All-Granite Construction
- Full Perpetual Warranty

DG0815

NICHES: 18

**WEIGHT:** 5,803 LBS **SIZE:** 4-8 x 2-7 x 4-6