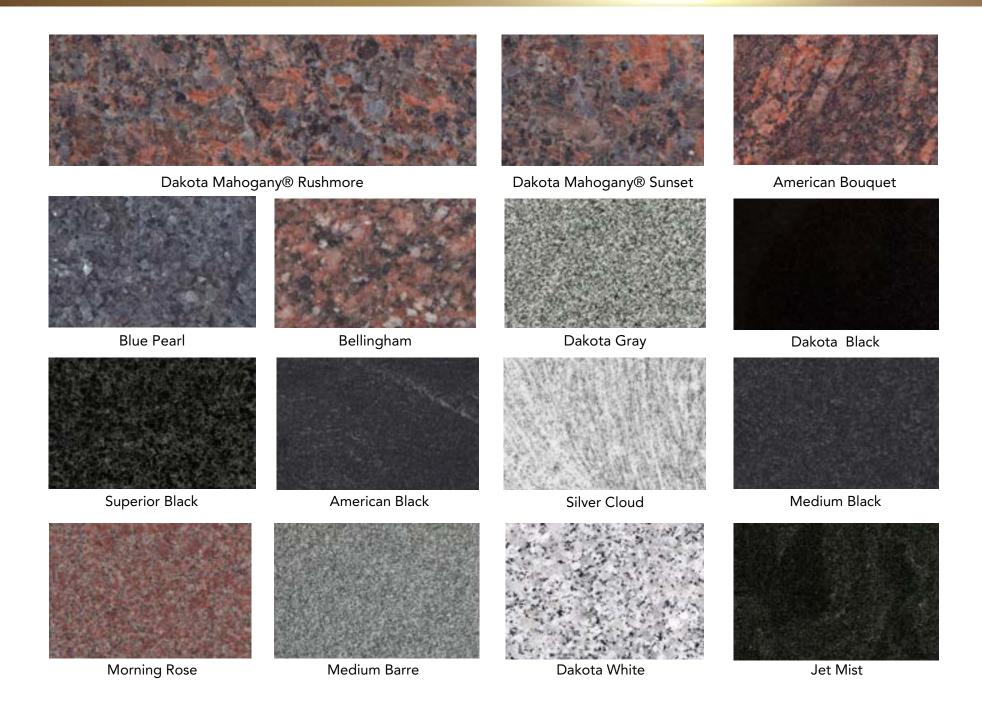

### DAKOTA MAHOGANY® RUSHMORE

Rushmore shares the same characteristics as Select Mahogany but may vary in color and/or texture appearing as streaks and/or spots. Streaks will not be over 1" wide and spots will not be over 4" x 4" or 16 square inches. Rushmore is the value leader from our company and is our largest selling grade.

#### Dakota Mahogany° **Sunset**

Dakota Mahogany® Sunset is a multi-colored granite. It varies from standard granite procedures in that it is selected for a wide range of colors. In addition, it is variegated, with every piece being unique.

#### SUPERIOR BLACK

Superior Black is one of our most popular granites. It is a black granite with a medium-grained texture that sandblasts and contrasts nicely. Superior Black is quarried in Minnesota and is priced competitively for memorials, columbariums, and mausoleums.

#### **DAKOTA GRAY**

Our newest granite, Dakota Gray, is a beautiful yet durable gray-colored stone. Its muted white tones and subtle color mottling make it perfect for memorials, mausoleums, columbariums, and civic projects.

#### AMERICAN BOUQUET

American Bouquet has been in Dakota Granite's family of granites since 1937. Its primary use has been for monuments, but it's also an ideal candidate for dimensional stone and commercial and architectural applications.