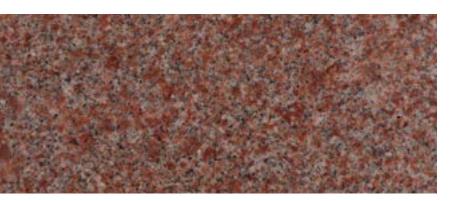

### DAKOTA MAHOGANY® RUSHMORE

Rushmore shares the same characteristics as Select Mahogany but may vary in color and/or texture appearing as streaks and/or spots. Streaks will not be over 1" wide and spots will not be over 4" x 4" or 16 square inches. Rushmore is the value leader from our company and is our largest selling grade.