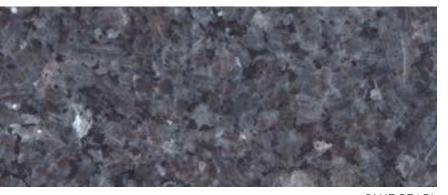

#### SUPERIOR BLACK

Superior Black is one of our most popular granites. It is a black granite with a medium-grained texture that sandblasts and contrasts nicely. Superior Black is quarried in Minnesota and is priced competitively for memorials, columbariums, and mausoleums.