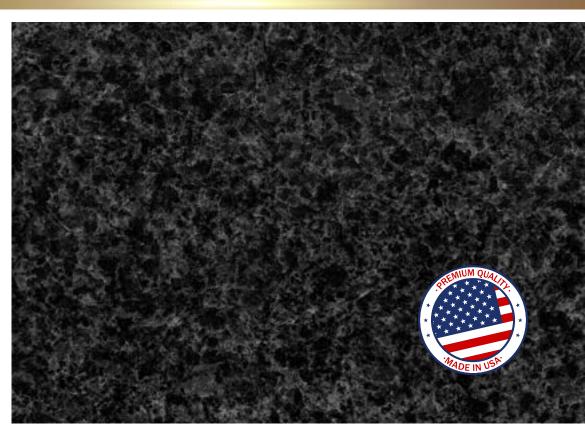

#### SUPERIOR BLACK

Superior Black is one of our most popular granites. It is a black granite with a medium-grained texture that sandblasts and contrasts nicely. Superior Black is quarried in Minnesota and is priced competitively for memorials, columbariums, and mausoleums.