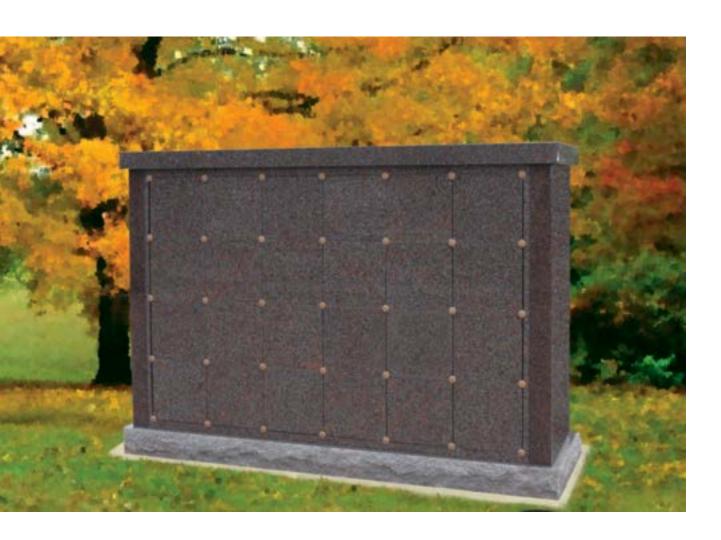

- 10 Double Depth Niches Per Side
- Pre-Assembled
- All Granite Construction, Granite Niches
- Full Perpetual Warranty

DG0813

NICHES: 96

**WEIGHT:** 24,768 LBS **SIZE:** 14-10 x 2-8 x 5-8

**DESCRIPTION** 