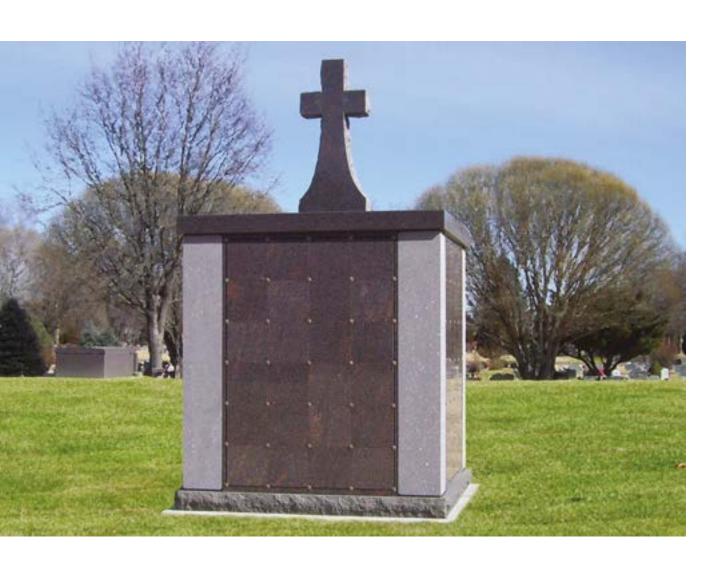

#### COMMUNITY COLUMBARIA

Our community columbaria, are constructed to withstand the test of time and serve as a lasting tribute to the members of our community who are no longer with us. Our columbaria are crafted from high-quality granite, these buildings reflect the values of our community and stand as a testament to the enduring impact of those who have left a legacy. By investing in our community columbaria, individuals can create a lasting memorial that honors the lives and contributions of those who have been integral to our shared community.

DG2306 96 niche Octogon

Single Niches: 48

Double Niches: 48

Weight: 24,782 LBS

- 6" floor and roof thickness
- Polished exterior
- All-Granite Construction
- Full Perpetual Warranty

DG0815

NICHES: 18

**WEIGHT:** 5,803 LBS **SIZE:** 4-8 x 2-7 x 4-6