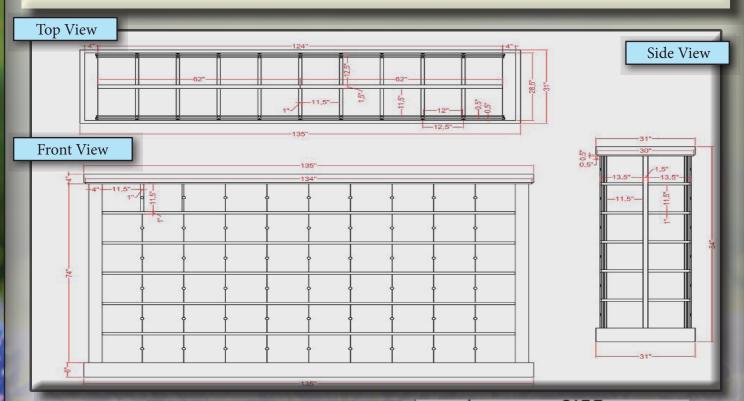

### 120 NICHE COLUMBARIUM

120 Niche Columbarium Overall Size: 135" x 31" x 84" Inner Niche Size: 11.5"x11.5"x11.5"

The 120 niche columbarium is a two-sided design with 60 niches on the front and another 60 on the back.

| SLAB  | SIZE  |      |      |     |  |  |  |
|-------|-------|------|------|-----|--|--|--|
| SLAB  | L" W" |      | Н"   | PCS |  |  |  |
| Α     | 135   | 31   | 4    | 1   |  |  |  |
| В     | 4     | 28.5 | 74   | 2   |  |  |  |
| С     | 62    | 1.5  | 74   | 2   |  |  |  |
| D     | 1     | 12.5 | 11.5 | 108 |  |  |  |
| E     | 125   | 13.5 | 1    | 10  |  |  |  |
| F     | 12    | 0.5  | 11.5 | 120 |  |  |  |
| G     | 12.5  | 0.5  | 11.5 | 120 |  |  |  |
| Н     | 135   | 31   | 6    | 1   |  |  |  |
| TOTAL | 2     | 364  |      |     |  |  |  |

120 Niche Columbarium Pictured in Elberton Gray