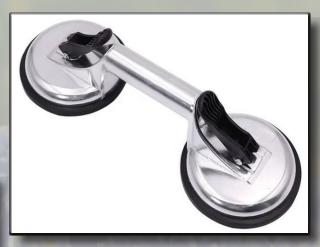

# Columbaria Services

Upon completing columbaria installation we spend time with you and provide instruction on how to remove and reinstall niches. In order to do this, we use industrial grade suction cups to make it a seamless process.