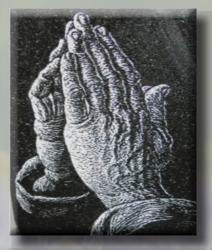

At our location in Porter, Texas we have our own laser machine and a team of incredible

designers that can turn a loved one's photo into a highly detailed laser portrait.

**LASER** 

**SANDBLAST** 

DEEP V—SUNK
FROSTED INLAID
POLISH INLAID
POLISH EDGE
FROSTED EDGE

SHADOW BAR

SHALLOW SUNK

U SUNK

Examples of engraved niche panels. Columbarium pictured in elberton gray.

There are different engraving styles with various depths, polish, and embelishments.