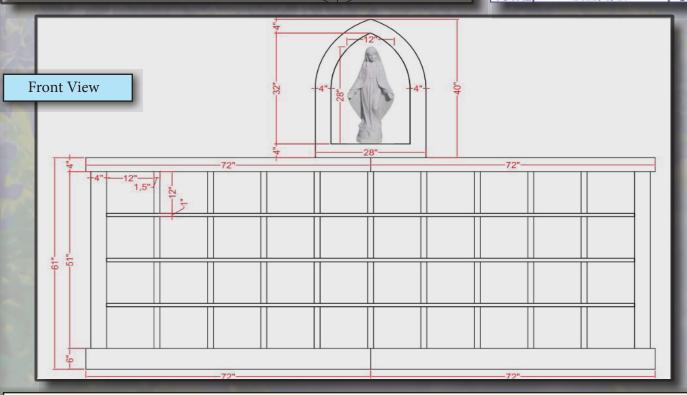

### 80 NICHE COLUMBARIUM

Additions such as statues, benches, and other granite pieces available.

|       | SIZE            |        |    |     |  |  |
|-------|-----------------|--------|----|-----|--|--|
| SLAB  | L" W"           |        | Н" | PCS |  |  |
| Α     | 72              | 32     | 4  | 2   |  |  |
| В     | 4               | 30     | 51 | 2   |  |  |
| С     | 66.75           | 1.5    | 51 | 2   |  |  |
| D     | 1.5             | 14. 25 | 12 | 72  |  |  |
| E     | 134.5           | 14. 25 | 1  | 6   |  |  |
| F     | 12.5            | 0.5    | 12 | 80  |  |  |
| G     | 12.5            | 0.5    | 12 | 80  |  |  |
| Н     | 72              | 32     | 6  | 2   |  |  |
| - 1   | 28              | 12     | 40 | 1   |  |  |
| J     | 12              | 10     | 28 | 1   |  |  |
| TOTAL | TOTAL 2022/1/27 |        |    | 248 |  |  |