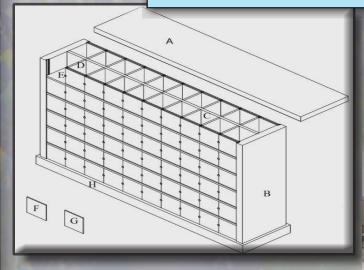

### 72 NICHE COLUMBARIUM

Our columbaria come in various sizes, designs, and options.

72 Niche Columbarium Pictured in Mocha Brown

72 Niche Columbarium Overall Size: 81.5" x 79" x 80.5" Inner Niche Size: 11.5"x11.5"x11.5"

| GI A D | SIZE       |        |      |     |  |  |  |
|--------|------------|--------|------|-----|--|--|--|
| SLAB   | L"         | W"     | Н"   | PCS |  |  |  |
| A      | 81.5 79    |        | 4    | 2   |  |  |  |
| В      | 3          | 15.67  | 72.5 | 12  |  |  |  |
| C      | 24.8       | 0.787  | 72.5 | 6   |  |  |  |
| D      | 0.625      | 12.5   | 11.5 | 36  |  |  |  |
| E1     | 23.625     | 12.5   | 0.5  | 18  |  |  |  |
| E2     | 24.5       | 14.883 | 1    | 12  |  |  |  |
| F      | F 12.1     |        | 11.5 | 72  |  |  |  |
| G      | 24.4       | 0.787  | 23.5 | 18  |  |  |  |
| Н      | 10.55      | 4      | 4    | 12  |  |  |  |
| I 9.37 |            | 2.756  | 64.5 | 6   |  |  |  |
| TOTAL  | 2021/10/20 |        |      | 194 |  |  |  |