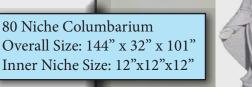

### 80 NICHE COLUMBARIUM

Additions such as statues, benches, and other granite pieces available.

|       | SIZE            |        |    |     |  |  |
|-------|-----------------|--------|----|-----|--|--|
| SLAB  | L" W"           |        | Н" | PCS |  |  |
| Α     | 72              | 32     | 4  | 2   |  |  |
| В     | 4               | 30     | 51 | 2   |  |  |
| С     | 66.75           | 1.5    | 51 | 2   |  |  |
| D     | 1.5             | 14. 25 | 12 | 72  |  |  |
| E     | 134.5           | 14. 25 | 1  | 6   |  |  |
| F     | 12.5            | 0.5    | 12 | 80  |  |  |
| G     | 12.5            | 0.5    | 12 | 80  |  |  |
| Н     | 72              | 32     | 6  | 2   |  |  |
| - 1   | 28              | 12     | 40 | 1   |  |  |
| J     | 12              | 10     | 28 | 1   |  |  |
| TOTAL | TOTAL 2022/1/27 |        |    | 248 |  |  |