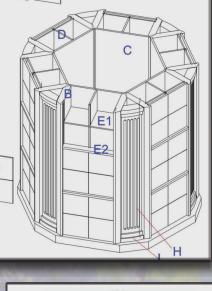

### 72 NICHE COLUMBARIUM

Our columbaria come in various sizes, designs, and options.

72 Niche Columbarium Pictured in Mocha Brown

72 Niche Columbarium Overall Size: 81.5" x 79" x 80.5" Inner Niche Size: 11.5"x11.5"x11.5"

| GI A D | SIZE       |        |      |     |  |  |  |
|--------|------------|--------|------|-----|--|--|--|
| SLAB   | L"         | W"     | Н"   | PCS |  |  |  |
| A      | 81.5 79    |        | 4    | 2   |  |  |  |
| В      | 3          | 15.67  | 72.5 | 12  |  |  |  |
| C      | 24.8       | 0.787  | 72.5 | 6   |  |  |  |
| D      | 0.625      | 12.5   | 11.5 | 36  |  |  |  |
| E1     | 23.625     | 12.5   | 0.5  | 18  |  |  |  |
| E2     | 24.5       | 14.883 | 1    | 12  |  |  |  |
| F      | F 12.1     |        | 11.5 | 72  |  |  |  |
| G      | 24.4       | 0.787  | 23.5 | 18  |  |  |  |
| Н      | 10.55      | 4      | 4    | 12  |  |  |  |
| I 9.37 |            | 2.756  | 64.5 | 6   |  |  |  |
| TOTAL  | 2021/10/20 |        |      | 194 |  |  |  |