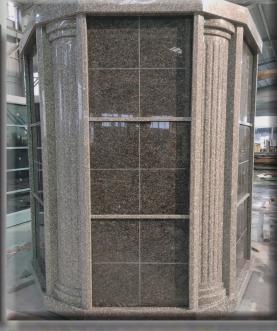

### 72 NICHE COLUMBARIUM

Our columbaria come in various sizes, designs, and options.

72 Niche Columbarium Pictured in Mocha Brown

72 Niche Columbarium Overall Size: 81.5" x 79" x 80.5" Inner Niche Size: 11.5"x11.5"x11.5"