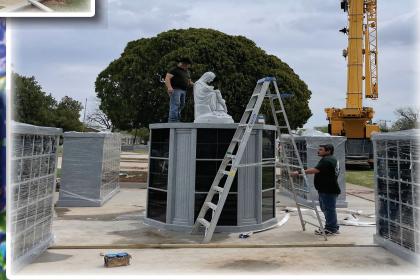

# Installation Photos

Texas Gravestone Care columbaria installation in Witchita Falls, TX

For this job, Texas Gravestone Care installed (4) 80 Niche Columbaria as well as (1) 72 Niche and centerpiece statue.