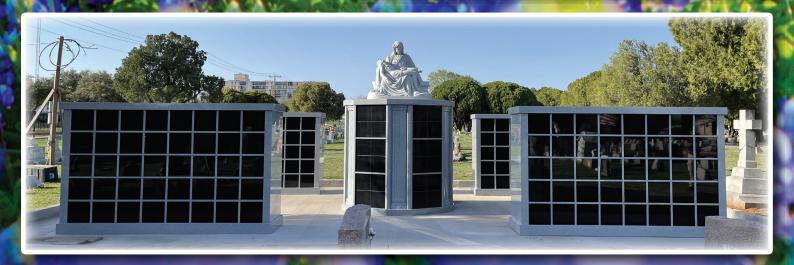

# Installation Photos

Texas Gravestone Care columbaria installation in Witchita Falls, TX

For this job, Texas Gravestone Care installed (4) 80 Niche Columbaria as well as (1) 72 Niche and centerpiece statue.

#### **INSTALLATION**