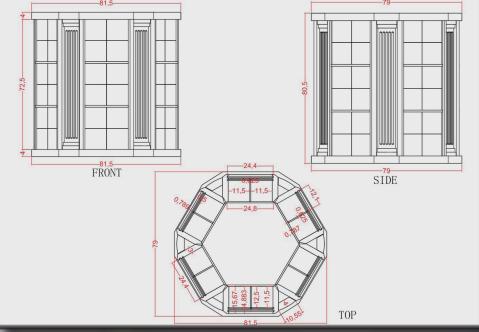

### 72 NICHE COLUMBARIUM

Our columbaria come in various sizes, designs, and options.

72 Niche Columbarium Pictured in Mocha Brown

72 Niche Columbarium Overall Size: 81.5" x 79" x 80.5" Inner Niche Size: 11.5"x11.5"x11.5"

| GI A D | SIZE       |        |      |     |  |  |  |
|--------|------------|--------|------|-----|--|--|--|
| SLAB   | L"         | W"     | Н"   | PCS |  |  |  |
| A      | 81.5 79    |        | 4    | 2   |  |  |  |
| В      | 3          | 15.67  | 72.5 | 12  |  |  |  |
| C      | 24.8       | 0.787  | 72.5 | 6   |  |  |  |
| D      | 0.625      | 12.5   | 11.5 | 36  |  |  |  |
| E1     | 23.625     | 12.5   | 0.5  | 18  |  |  |  |
| E2     | 24.5       | 14.883 | 1    | 12  |  |  |  |
| F      | F 12.1     |        | 11.5 | 72  |  |  |  |
| G      | 24.4       | 0.787  | 23.5 | 18  |  |  |  |
| Н      | 10.55      | 4      | 4    | 12  |  |  |  |
| I 9.37 |            | 2.756  | 64.5 | 6   |  |  |  |
| TOTAL  | 2021/10/20 |        |      | 194 |  |  |  |