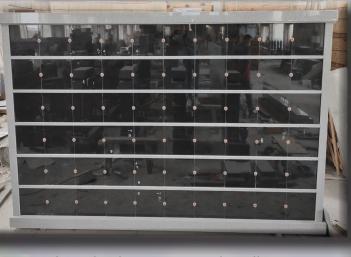

### 72 NICHE COLUMBARIUM

Our columbaria come in various sizes, designs, and options.

72 Niche Columbarium Pictured in Mocha Brown

72 Niche Columbarium Overall Size: 81.5" x 79" x 80.5" Inner Niche Size: 11.5"x11.5"x11.5"

# Installation Photos

Texas Gravestone Care columbaria installation in Witchita Falls, TX

For this job, Texas Gravestone Care installed (4) 80 Niche Columbaria as well as (1) 72 Niche and centerpiece statue.