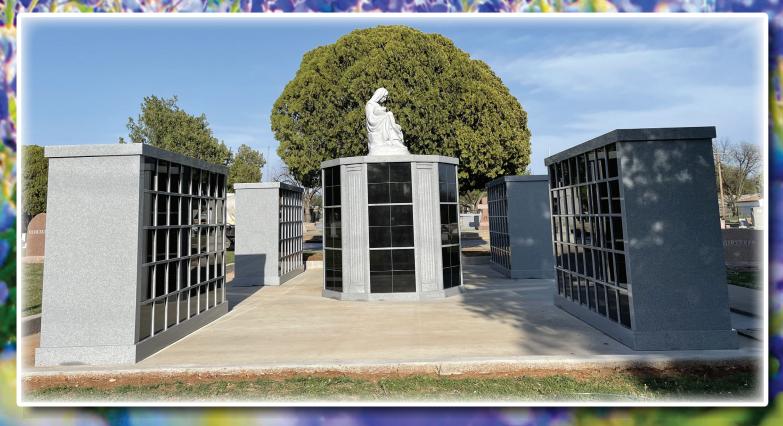

# Installation Photos

Texas Gravestone Care columbaria installation in Witchita Falls, TX

For this job, Texas Gravestone Care installed (4) 80 Niche Columbaria as well as (1) 72 Niche and centerpiece statue.

#### **INSTALLATION**