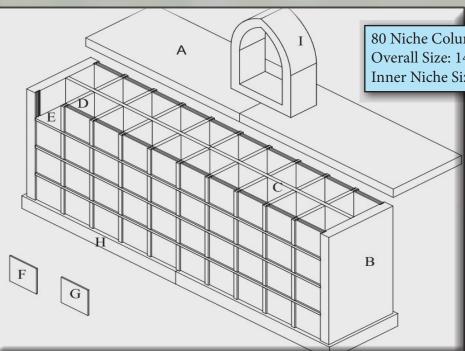

### 80 NICHE COLUMBARIUM

Additions such as statues, benches, and other granite pieces available.

|       | SIZE            |        |    |     |  |  |
|-------|-----------------|--------|----|-----|--|--|
| SLAB  | L" W"           |        | Н" | PCS |  |  |
| Α     | 72              | 32     | 4  | 2   |  |  |
| В     | 4               | 30     | 51 | 2   |  |  |
| С     | 66.75           | 1.5    | 51 | 2   |  |  |
| D     | 1.5             | 14. 25 | 12 | 72  |  |  |
| E     | 134.5           | 14. 25 | 1  | 6   |  |  |
| F     | 12.5            | 0.5    | 12 | 80  |  |  |
| G     | 12.5            | 0.5    | 12 | 80  |  |  |
| Н     | 72              | 32     | 6  | 2   |  |  |
| - 1   | 28              | 12     | 40 | 1   |  |  |
| J     | 12              | 10     | 28 | 1   |  |  |
| TOTAL | TOTAL 2022/1/27 |        |    | 248 |  |  |